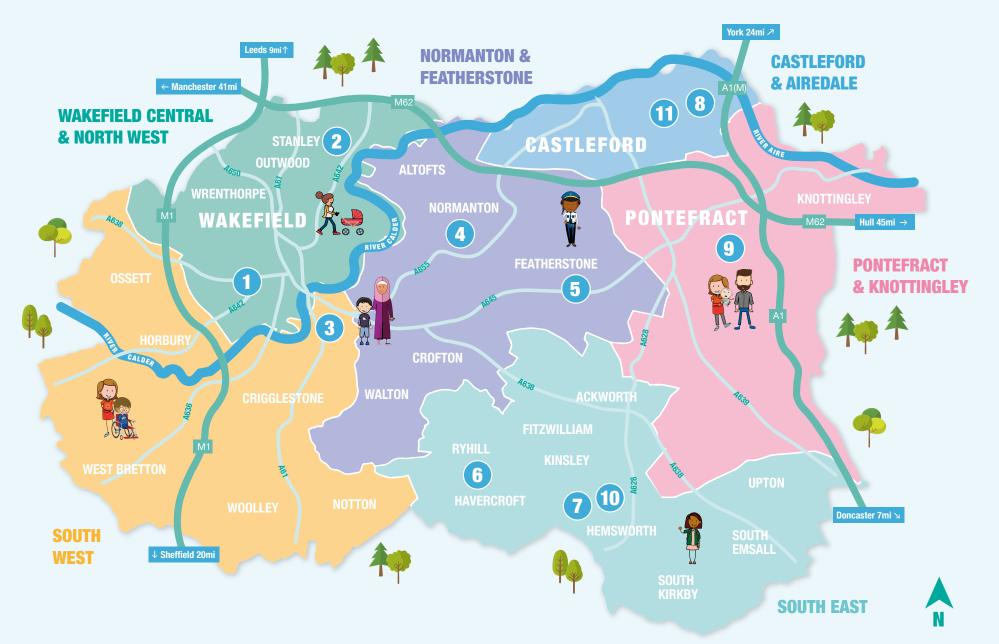

# **Family Hub and Youth Hub locations across Wakefield**

# **Sunbeam Family Hub**

Lupset Crescent, Wakefield, WF2 8RH

- Early Intervention and Prevention Sunbeam Family Hub Team.
- @SunbeamFamilyHub

## **Stanley Family Hub**

Long Causeway, Stanley, Wakefield, WF3 4JB

- Early Intervention and Prevention Stanley Family Hub Team.
- @StanleyFamilyHub

## **The Castle Family Hub**

255 Barnsley Road, Wakefield, WF1 5NU

- Early Intervention and Prevention The Castle Family Hub Team.
- @CastleFamilyHub

## **Butterflies Family Hub**

Wakefield Road, Normanton, WF6 1BB

- Early Intervention and Prevention **Butterflies Family Hub Team.**
- @ButterfliesFamilyHub

#### **Oakhill Family Hub**

Hardwick Road, Featherstone, WF7 5JB

- Early Intervention and Prevention Oakhill Family Hub Team.
- @0akhillFamilyHub

### **Havercroft Family Hub**

Cow Lane, Wakefield, WF4 2BE

- Early Intervention and Prevention Havercroft Family Hub Team.
- @HavercroftFamilyHub

#### **Cedars Family Hub** Barnsley Road, Hemsworth, Wakefield WF9 4PU

- Early Intervention and Prevention Cedars Family Hub Team.
- @CedarsFamilyHub

## **Kendal Drive Family Hub**

Kendal Drive, Castleford, WF10 3SP

- Early Intervention and Prevention Kendal Drive Family Hub Team.
- @KendalDriveFamilyHub

#### **Pomfret Family Hub**

Rookhill Road, Pontefract, WF8 2DD

- Early Intervention and Prevention Pomfret Family Hub Team.
- @PomfretFamilyHub

- Wakefield Road, Hemsworth, WF9 4AB
- Early Intervention and Prevention Platform One Youth Hub Team.
- @Platform1YouthHub

#### The Hut Youth Hub

Kershaw Avenue, Castleford, WF10 3ES

- Early Intervention and Prevention The Hut Youth Hub Team.
- @TheHutYouthHub

www.wakefieldfamiliestogether.co.uk